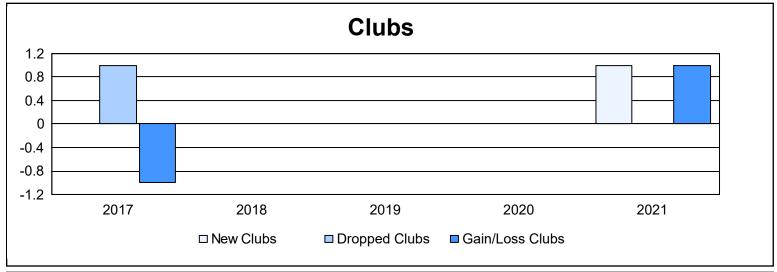

District 201Q4 As of June 2021 Cumulative

| Year      | New<br>Clubs | Dropped<br>Clubs | Gain/<br>Loss<br>Clubs | New<br>Members | Charter<br>Members | Reinstate<br>Members | Transfer<br>Members | Total<br>Member<br>Added | Total<br>Members<br>Dropped | Gain/<br>Loss<br>Members |
|-----------|--------------|------------------|------------------------|----------------|--------------------|----------------------|---------------------|--------------------------|-----------------------------|--------------------------|
| 2016-2017 | 0            | 1                | -1                     | 158            | 19                 | 6                    | 21                  | 204                      | 257                         | -53                      |
| 2017-2018 | 0            | 0                | 0                      | 198            | 2                  | 4                    | 18                  | 222                      | 206                         | 16                       |
| 2018-2019 | 0            | 0                | 0                      | 119            | 5                  | 5                    | 21                  | 150                      | 210                         | -60                      |
| 2019-2020 | 0            | 0                | 0                      | 122            | 6                  | 4                    | 28                  | 160                      | 164                         | -4                       |
| 2020-2021 | 1            | 0                | 1                      | 123            | 18                 | 4                    | 19                  | 164                      | 191                         | -27                      |
| Average   | 0            | 0                | 0                      | 144            | 10                 | 5                    | 21                  | 180                      | 206                         | -26                      |