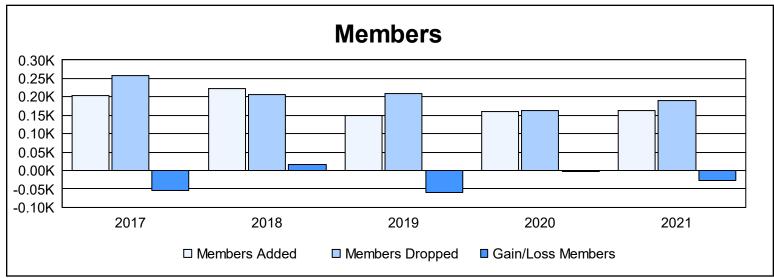

District 201Q4 As of June 2021 Cumulative

| Year      | New<br>Clubs | Dropped<br>Clubs | Gain/<br>Loss<br>Clubs | New<br>Members | Charter<br>Members | Reinstate<br>Members | Transfer<br>Members | Total<br>Member<br>Added | Total<br>Members<br>Dropped | Gain/<br>Loss<br>Members |
|-----------|--------------|------------------|------------------------|----------------|--------------------|----------------------|---------------------|--------------------------|-----------------------------|--------------------------|
| 2016-2017 | 0            | 1                | -1                     | 158            | 19                 | 6                    | 21                  | 204                      | 257                         | -53                      |
| 2017-2018 | 0            | 0                | 0                      | 198            | 2                  | 4                    | 18                  | 222                      | 206                         | 16                       |
| 2018-2019 | 0            | 0                | 0                      | 119            | 5                  | 5                    | 21                  | 150                      | 210                         | -60                      |
| 2019-2020 | 0            | 0                | 0                      | 122            | 6                  | 4                    | 28                  | 160                      | 164                         | -4                       |
| 2020-2021 | 1            | 0                | 1                      | 123            | 18                 | 4                    | 19                  | 164                      | 191                         | -27                      |
| Average   | 0            | 0                | 0                      | 144            | 10                 | 5                    | 21                  | 180                      | 206                         | -26                      |